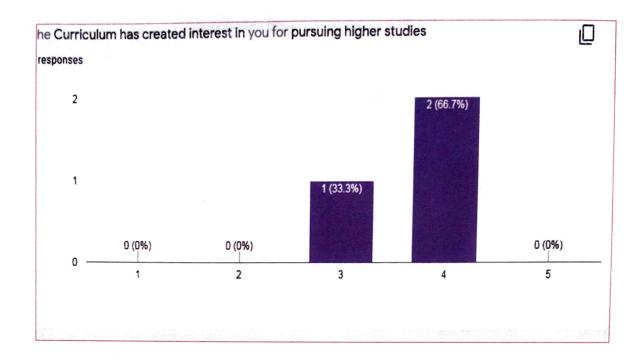

## PSYCHOLOGY

The alumni feedback is furnished below

| The Curriculum has created interest in             |      |
|----------------------------------------------------|------|
| you for pursuing higher studies                    | 67%  |
| The Curriculum has made you                        |      |
| competent in communicative skills,                 |      |
| technical skills and knowledge in the              |      |
| subject                                            | 33%  |
| The Programme has helped you in                    |      |
| acquiring life skills and personality              |      |
| development.                                       | 33%  |
| The Curriculum included activities like            |      |
| Seminars, guest lectures, industrial               |      |
| visits, group discussions, quiz,                   |      |
| competitions, Summer School etc                    | 33%  |
| The Curriculum provided opportunity                |      |
| to take up project work and research<br>activities | 670/ |
| The Course content has further                     | 67%  |
| enhanced your interest in the subject              | 67%  |
| Portions in the syllabus was                       | 0770 |
| completed within the allotted time                 |      |
| period                                             | 67%  |
| The Curriculum addressed issues like               | 0//0 |
| Gender, Environment, Sustainability,               |      |
| Human Values and Professional                      |      |
| Ethics                                             | 33%  |
|                                                    |      |
| The programme of study has made                    |      |
| you competent in earning employment                |      |
|                                                    |      |
|                                                    | 33%  |