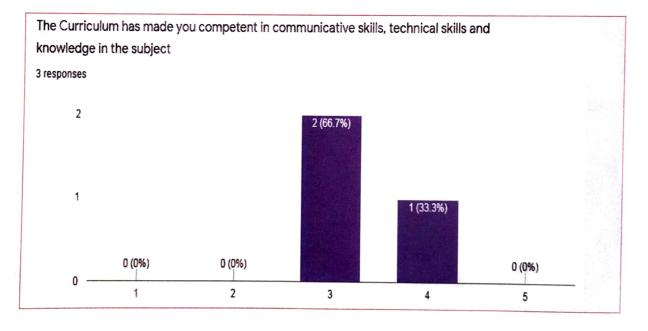

## PSYCHOLOGY

The alumni feedback is furnished below

| The Curriculum has created interest in             |      |
|----------------------------------------------------|------|
| you for pursuing higher studies                    | 67%  |
| The Curriculum has made you                        |      |
| competent in communicative skills,                 |      |
| technical skills and knowledge in the              |      |
| subject                                            | 33%  |
| The Programme has helped you in                    |      |
| acquiring life skills and personality              |      |
| development.                                       | 33%  |
| The Curriculum included activities like            |      |
| Seminars, guest lectures, industrial               |      |
| visits, group discussions, quiz,                   |      |
| competitions, Summer School etc                    | 33%  |
| The Curriculum provided opportunity                |      |
| to take up project work and research<br>activities | 670/ |
| The Course content has further                     | 67%  |
| enhanced your interest in the subject              | 67%  |
| Portions in the syllabus was                       | 0770 |
| completed within the allotted time                 |      |
| period                                             | 67%  |
| The Curriculum addressed issues like               | 0//0 |
| Gender, Environment, Sustainability,               |      |
| Human Values and Professional                      |      |
| Ethics                                             | 33%  |
|                                                    |      |
| The programme of study has made                    |      |
| you competent in earning employment                |      |
|                                                    |      |
|                                                    | 33%  |