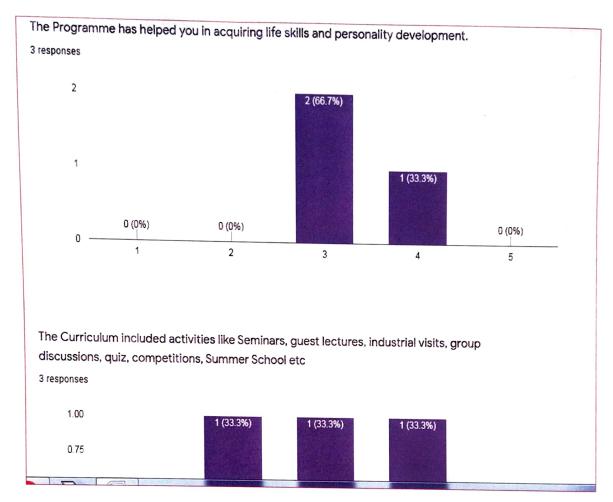

## PSYCHOLOGY

The alumni feedback is furnished below

| The Curriculum has created interest in             |      |
|----------------------------------------------------|------|
| you for pursuing higher studies                    | 67%  |
| The Curriculum has made you                        |      |
| competent in communicative skills,                 |      |
| technical skills and knowledge in the              |      |
| subject                                            | 33%  |
| The Programme has helped you in                    |      |
| acquiring life skills and personality              |      |
| development.                                       | 33%  |
| The Curriculum included activities like            |      |
| Seminars, guest lectures, industrial               |      |
| visits, group discussions, quiz,                   |      |
| competitions, Summer School etc                    | 33%  |
| The Curriculum provided opportunity                |      |
| to take up project work and research<br>activities | 670/ |
| The Course content has further                     | 67%  |
| enhanced your interest in the subject              | 67%  |
| Portions in the syllabus was                       | 0770 |
| completed within the allotted time                 |      |
| period                                             | 67%  |
| The Curriculum addressed issues like               | 0//0 |
| Gender, Environment, Sustainability,               |      |
| Human Values and Professional                      |      |
| Ethics                                             | 33%  |
|                                                    |      |
| The programme of study has made                    |      |
| you competent in earning employment                |      |
|                                                    |      |
|                                                    | 33%  |